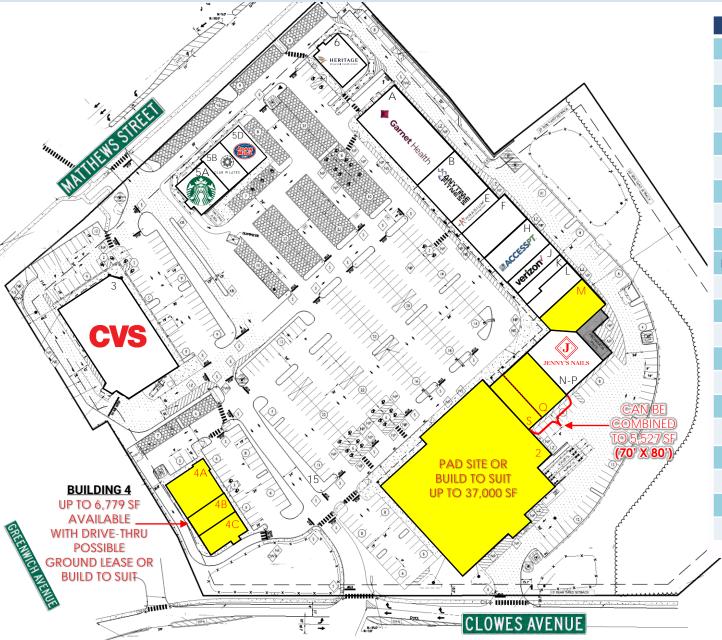

#### **FEATURES:**

- Minutes from Newly Opened Legoland Located off Route 17
- End Cap (with Drive Thru Possible), Pad Site & In-Line Opportunities
- Proposed Pad Sites at Various Sizes, Drive Thru Possible
- 105,000 +/- SF New Shopping Center
- 15' Ceiling Heights
- 527 Parking Spaces
- Easy Access to Route 17/6 (Exit 124)

## GOSHEN PLAZA 84-116 CLOWES AVENUE GOSHEN, NY

| #   | TENANT                                        | SF     |
|-----|-----------------------------------------------|--------|
| А   | Garnet Health Medical Center                  | 7,200  |
| В   | Anytime Fitness                               | 4,713  |
| Е   | Mathnasium                                    | 1,540  |
| F   | Carlo's Cucina II                             | 3,613  |
| Н   | Access Physical Therapy                       | 3,600  |
| J   | Verizon                                       | 1,491  |
| K   | Fresh Bites Indian Restaurant                 | 1,479  |
| L   | Goshen Plaza Liquors                          | 2,480  |
| М   | AVAILABLE                                     | 3,355  |
| N-P | Jenny's Nails                                 | 5,152  |
| Q   | AVAILABLE (45.5' x 80')                       | 3,640  |
| S   | AVAILABLE (23.6' x 80')                       | 1,887  |
| 2   | AVAILABLE (DIVISIBLE)                         | 37,000 |
| 3   | CVS                                           | 14,698 |
| 4A  | AVAILABLE                                     | 3,500  |
| 4B  | AVAILABLE (26' x 60')                         | 1,557  |
| 4C  | AVAILABLE (28' x 60') END CAP WITH DRIVE THRU | 1,722  |
| 5A  | Starbucks                                     | 2,473  |
| 5B  | Club Pilates                                  | 1,952  |
| 5D  | Jersey Mike's Subs                            | 1,628  |
| 6   | Heritage Financial Credit Union               | 2,500  |