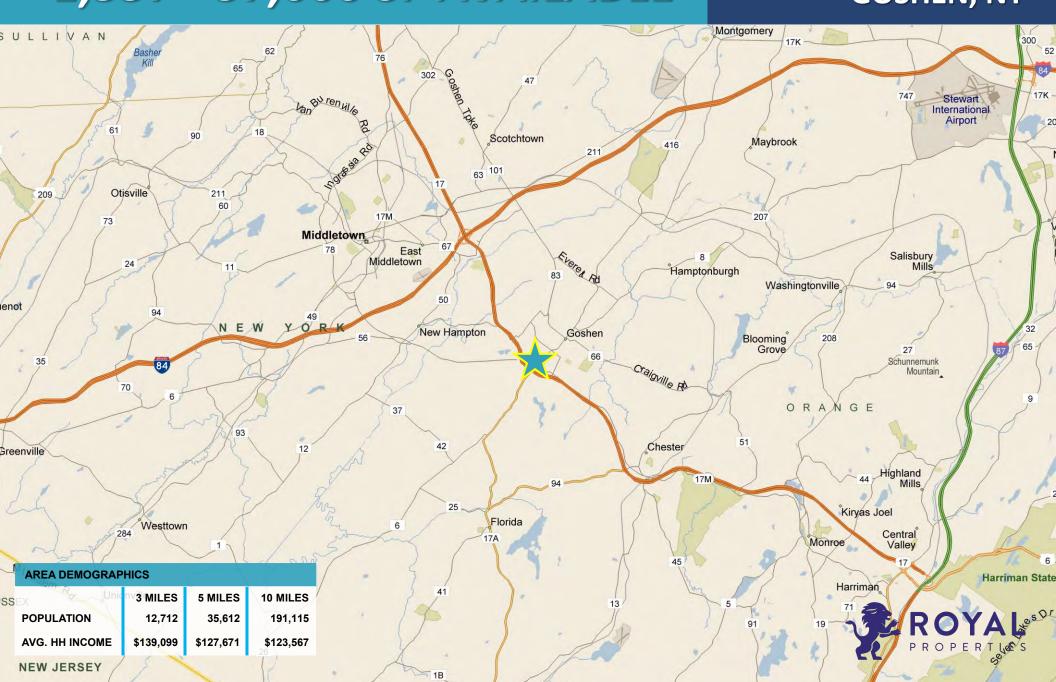

### **TRAFFIC COUNTS:**

67,083 Cars Per Day Along Route 17/6

#### **FEATURES:**

- Minutes from Newly Opened Legoland Located off Route 17
- End Cap (with Drive Thru Possible), Pad Site & In-Line Opportunities
- Proposed Pad Sites at Various Sizes, Drive Thru Possible
- 105,000 +/- SF New Shopping Center
- 15' Ceiling Heights
- 527 Parking Spaces
- Easy Access to Route 17/6 (Exit 124)