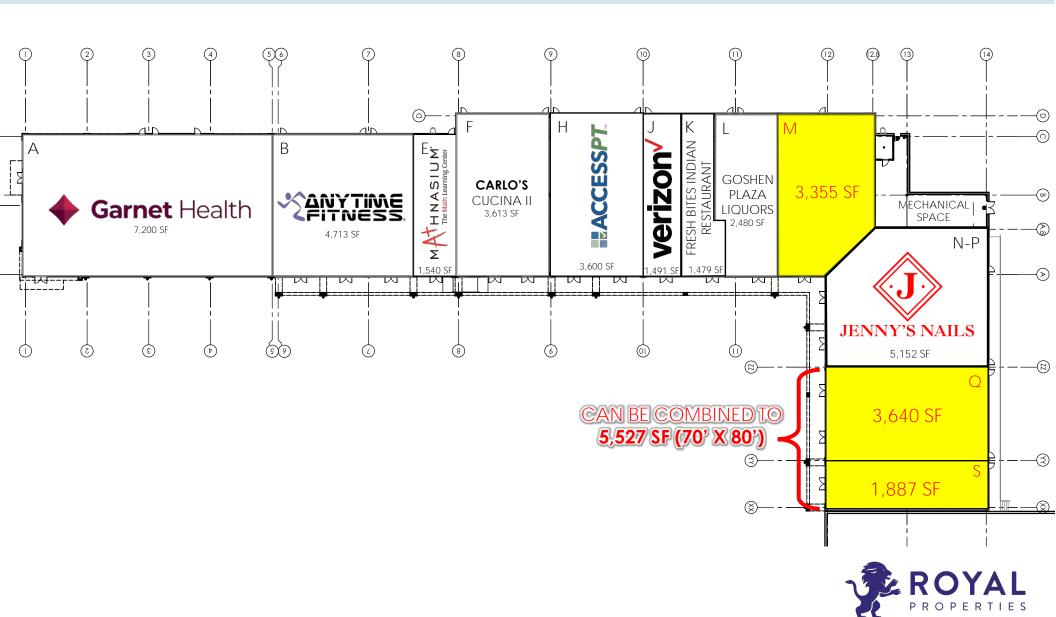

## GOSHEN PLAZA 84-116 CLOWES AVENUE GOSHEN, NY

| #   | TENANT                                        | SF     |
|-----|-----------------------------------------------|--------|
| А   | Garnet Health Medical Center                  | 7,200  |
| В   | Anytime Fitness                               | 4,713  |
| Е   | Mathnasium                                    | 1,540  |
| F   | Carlo's Cucina II                             | 3,613  |
| Н   | Access Physical Therapy                       | 3,600  |
| J   | Verizon                                       | 1,491  |
| K   | Fresh Bites Indian Restaurant                 | 1,479  |
| L   | Goshen Plaza Liquors                          | 2,480  |
| М   | AVAILABLE                                     | 3,355  |
| N-P | Jenny's Nails                                 | 5,152  |
| Q   | AVAILABLE (45.5' x 80')                       | 3,640  |
| S   | AVAILABLE (23.6' x 80')                       | 1,887  |
| 2   | AVAILABLE (DIVISIBLE)                         | 37,000 |
| 3   | CVS                                           | 14,698 |
| 4A  | AVAILABLE                                     | 3,500  |
| 4B  | AVAILABLE (26' x 60')                         | 1,557  |
| 4C  | AVAILABLE (28' x 60') END CAP WITH DRIVE THRU | 1,722  |
| 5A  | Starbucks                                     | 2,473  |
| 5B  | Club Pilates                                  | 1,952  |
| 5D  | Jersey Mike's Subs                            | 1,628  |
| 6   | Heritage Financial Credit Union               | 2,500  |

## IN-LINE LEASING PLAN