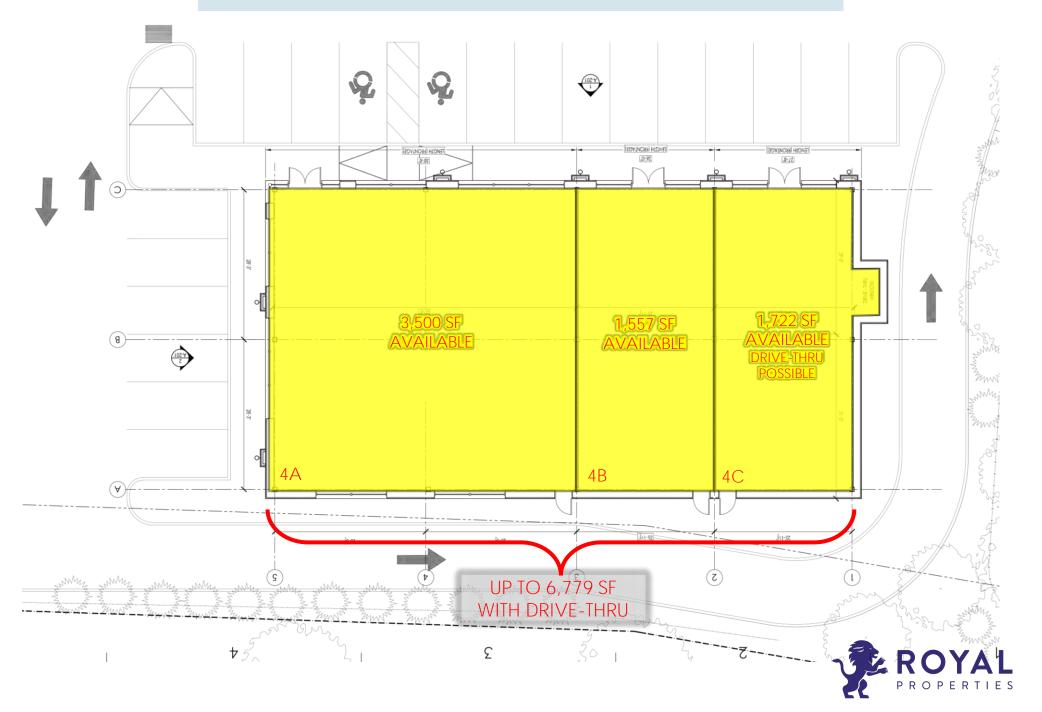

## IN-LINE LEASING PLAN

## FLOOR PLAN (BUILDING 4) AVAILABLE FOR GROUND LEASE OR BUILD TO SUIT

GOSHEN PLAZA 84-116 CLOWES AVENUE GOSHEN, NY

GOSHEN PLAZA 84-116 CLOWES AVENUE GOSHEN, NY

## GOSHEN PLAZA 84-116 CLOWES AVENUE GOSHEN, NY

| #   | TENANT                                        | SF     |
|-----|-----------------------------------------------|--------|
| А   | Garnet Health Medical Center                  | 7,200  |
| В   | Anytime Fitness                               | 4,713  |
| Е   | Mathnasium                                    | 1,540  |
| F   | Carlo's Cucina II                             | 3,613  |
| Н   | Access Physical Therapy                       | 3,600  |
| J   | Verizon                                       | 1,491  |
| K   | Fresh Bites Indian Restaurant                 | 1,479  |
| L   | Goshen Plaza Liquors                          | 2,480  |
| М   | AVAILABLE                                     | 3,355  |
| N-P | Jenny's Nails                                 | 5,152  |
| Q   | AVAILABLE (45.5' x 80')                       | 3,640  |
| S   | AVAILABLE (23.6' x 80')                       | 1,887  |
| 2   | AVAILABLE (DIVISIBLE)                         | 37,000 |
| 3   | CVS                                           | 14,698 |
| 4A  | AVAILABLE                                     | 3,500  |
| 4B  | AVAILABLE (26' x 60')                         | 1,557  |
| 4C  | AVAILABLE (28' x 60') END CAP WITH DRIVE THRU | 1,722  |
| 5A  | Starbucks                                     | 2,473  |
| 5B  | Club Pilates                                  | 1,952  |
| 5D  | Jersey Mike's Subs                            | 1,628  |
| 6   | Heritage Financial Credit Union               | 2,500  |