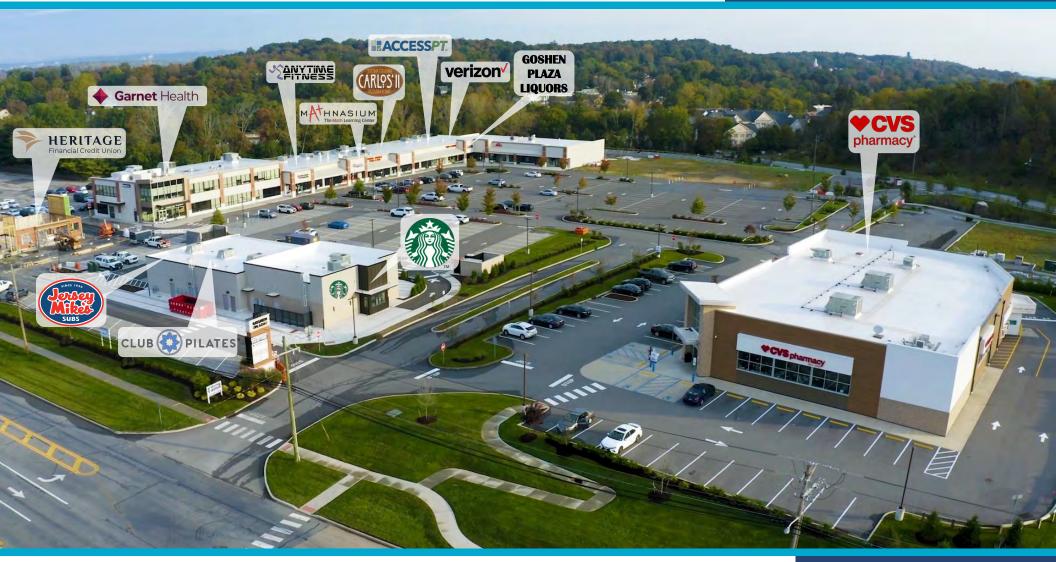

## BIG BOX/PAD SITE/END CAP/IN-LINE OPPORTUNITIES

### GOSHEN PLAZA | 84-116 CLOWES AVENUE | GOSHEN, NY

#### JOIN:

CVS, Starbucks, Access Physical Therapy, Club Pilates, Anytime Fitness, Jersey Mike's Subs, Heritage Financial Credit Union, Verizon, Garnet Health, Mathnasium, Fresh Bites Indian Restaurant and more

#### **NEIGHBORING RETAILERS:**

AutoZone, Burger King, Crystal Run Healthcare, United States Postal Service, Key Bank, Dunkin', Enterprise Car Rental, Beer World, Chase Bank, and many more

#### **FEATURES:**

- Minutes from Newly Opened Legoland Located off Route 17
- End Cap (with Drive Thru Possible), Pad Site & In-Line Opportunities
- Proposed Pad Sites at Various Sizes, Drive Thru Possible
- 105,000 +/- SF New Shopping Center
- 15' Ceiling Heights
- 527 Parking Spaces
- Easy Access to Route 17/6 (Exit 124)

## GOSHEN PLAZA 84-116 CLOWES AVENUE GOSHEN, NY

| #   | TENANT                                        | SF     |
|-----|-----------------------------------------------|--------|
| А   | Garnet Health Medical Center                  | 7,200  |
| В   | Anytime Fitness                               | 4,713  |
| Е   | Mathnasium                                    | 1,540  |
| F   | Carlo's Cucina II                             | 3,613  |
| Н   | Access Physical Therapy                       | 3,600  |
| J   | Verizon                                       | 1,491  |
| K   | Fresh Bites Indian Restaurant                 | 1,479  |
| L   | Goshen Plaza Liquors                          | 2,480  |
| М   | AVAILABLE                                     | 3,355  |
| N-P | Jenny's Nails                                 | 5,152  |
| Q   | AVAILABLE (45.5' x 80')                       | 3,640  |
| S   | AVAILABLE (23.6' x 80')                       | 1,887  |
| 2   | AVAILABLE (DIVISIBLE)                         | 37,000 |
| 3   | CVS                                           | 14,698 |
| 4A  | AVAILABLE                                     | 3,500  |
| 4B  | AVAILABLE (26' x 60')                         | 1,557  |
| 4C  | AVAILABLE (28' x 60') END CAP WITH DRIVE THRU | 1,722  |
| 5A  | Starbucks                                     | 2,473  |
| 5B  | Club Pilates                                  | 1,952  |
| 5D  | Jersey Mike's Subs                            | 1,628  |
| 6   | Heritage Financial Credit Union               | 2,500  |