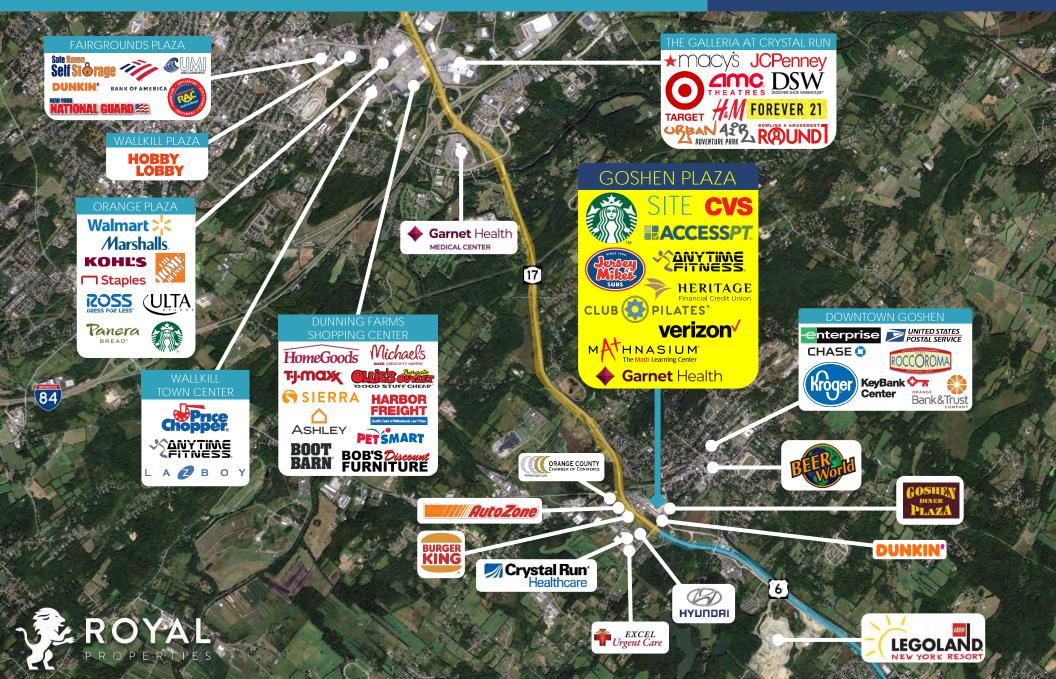

#### JOIN:

CVS, Starbucks, Access Physical Therapy, Club Pilates, Anytime Fitness, Jersey Mike's Subs, Heritage Financial Credit Union, Verizon, Garnet Health, Mathnasium, Fresh Bites Indian Restaurant and more

#### **NEIGHBORING RETAILERS:**

AutoZone, Burger King, Crystal Run Healthcare, United States Postal Service, Key Bank, Dunkin', Enterprise Car Rental, Beer World, Chase Bank, and many more